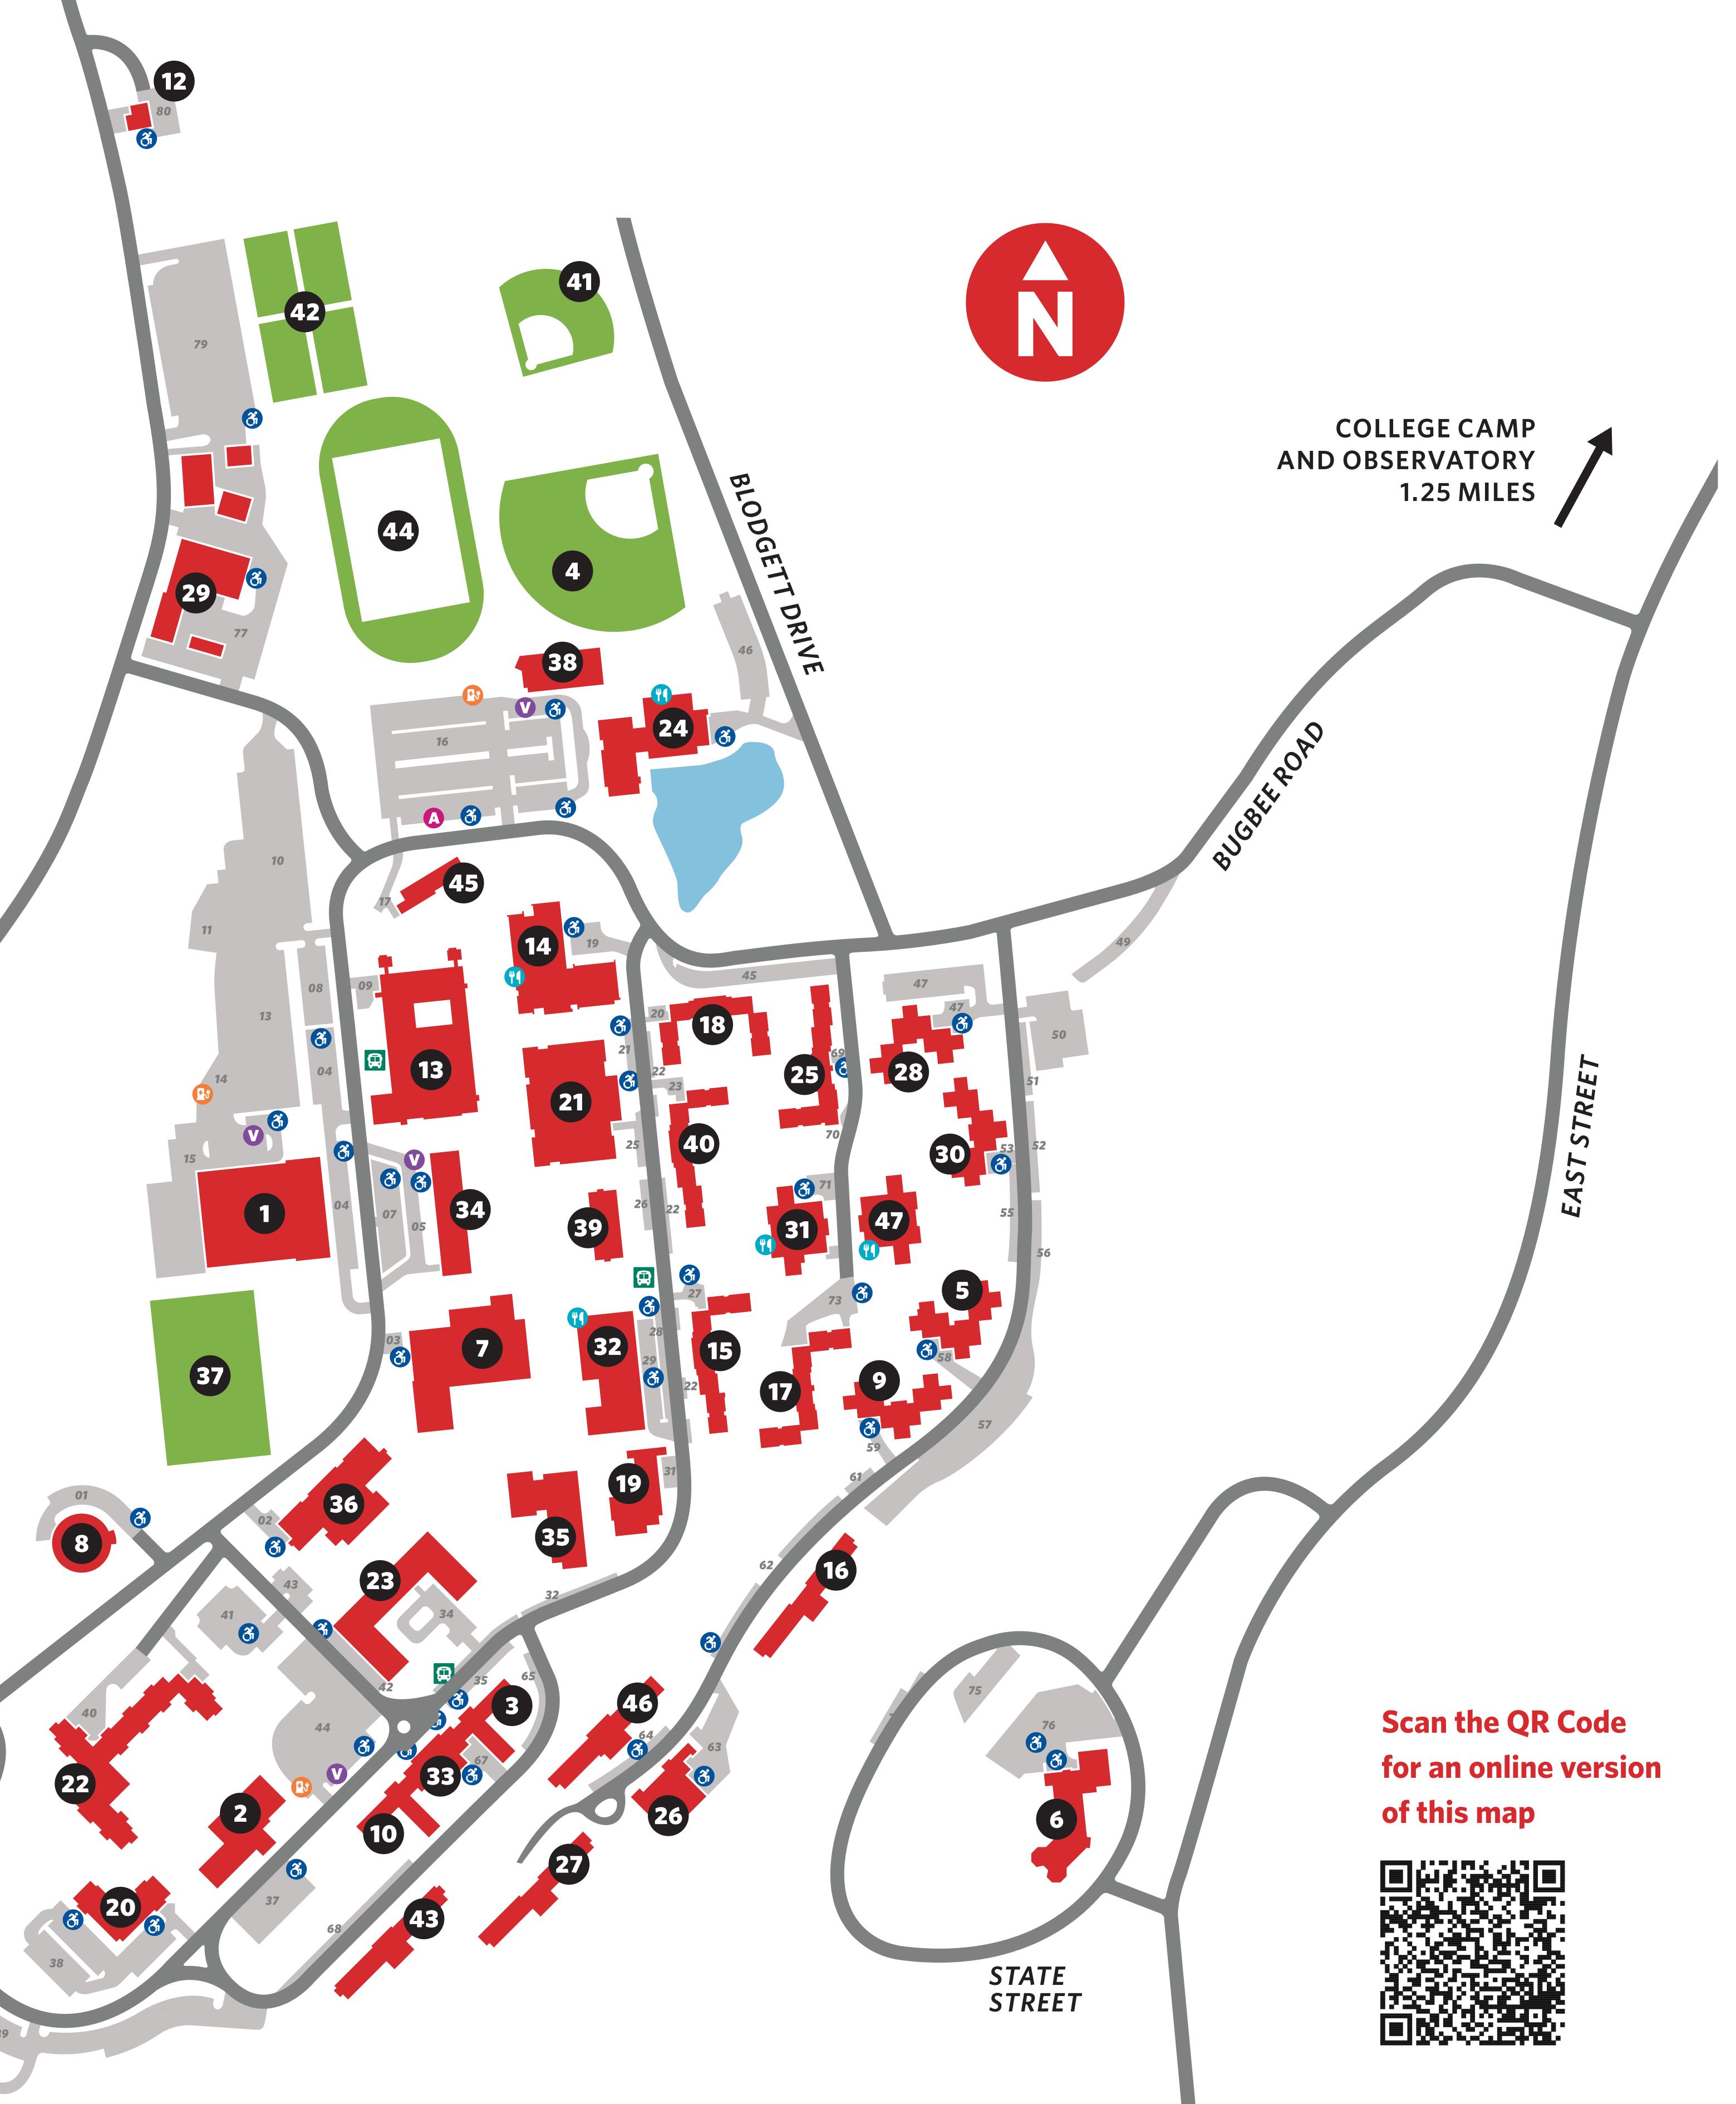

#### **OBTAIN PARKING PERMITS AT**

Netzer 110 (Building 34)

Admissions Office, Welcome Center (Building 45)

Hunt Union Information Desk (Building 24)

University Police Parking Office (Building 11)

- Visitor Parking
- Admissions Visitor Parking
- Accessible Parking
- **POLICE** University Police (Emergency Services, Building 11)

POLICE 11

- Dining Hall/Café
- Bus Stop
- **EV Charging Stations**

# **DELIVERIES**

Deliveries not intended for a specific building should be taken to Central Receiving at the Maintenance Operations Center (Building 29)

# CAMPUS DIRECTORY

- 1 Alumni Field House
- 2 Alumni Hall
- **3** Bacon Hall
- 4 Baseball Field
- 5 Blodgett Hall
- **6** Bugbee Hall
- 7 Chase Physical Education
- 8 Counseling, Health and Wellness Center
- 9 Curtis Hall
- **10** Denison Hall
- 11 Emergency Services/Police
- **12** Facilities and Safety
- **13** Fine Arts Center
- **14** Fitzelle Hall
- **15** Ford Hall
- **16** Golding Hall
- **17** Grant Hall
- **18** Hays Hall
- **19** Heating Plant
- **20** Higgins Hall
- 21 Hodgdon IRC
- 22 Hulbert Hall23 Human Ecology
- 24 Hunt Union
- **25** Huntington Hall
- **26** Lee Hall
- **27** Littell Hall
- 28 Macduff Hall
- 29 Maintenance Operations Center
- **30** Matteson Hall
- **31** Mills Hall
- **32** Milne Library
- **33** Morris Conference Center
- **34** Netzer Administration
- **35** Perna Science
- **36** Physical Science
- **37** Red Dragon Field
- **38** Red Dragon Outfitters
- **39** Schumacher Hall
- **40** Sherman Hall
- **41** Softball Field
- **42** Tennis Courts
- **43** Tobey Hall
- 44 Track/All College Field
- **45** Welcome Center
- **46** Wilber Hall
- **47** Wilsbach Hall