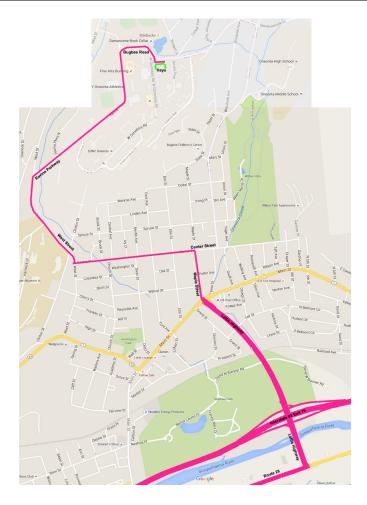

Hays Hall Parking Directions

| Arriving in Oneonta on Interstate or State Route Use exit 15 from east or west on 88. Follow Lettis Hwy.                | James F. Lettis Hwy. |
|-------------------------------------------------------------------------------------------------------------------------|----------------------|
| in to Oneonta from 28.  Lettis Highway becomes Maple Street at intersection.  Continue straight up maple through light. | Maple St.            |
| Turn left on Center Street at light. Follow Center Street to end at the painted wall.                                   | Center St.           |
| Turn Right on West Street and continue up the hill.                                                                     | West St.             |
| Turn Right at the college sign on Ravine Parkway. Continue through campus and to the top of the hill.                   | Ravine PKWY.         |
| Bear Right on Bugbee Road at the intersection. Follow Bugbee past Hunt Union.                                           | Bugbee Rd            |
| Turn Right into the Hays parking lot just past the intersection at West Dorm Drive.                                     | (e) HULBERT HALL     |
| Arrive at Hulbert Hall. Orientation staff will provide directions for parking and unloading.                            |                      |