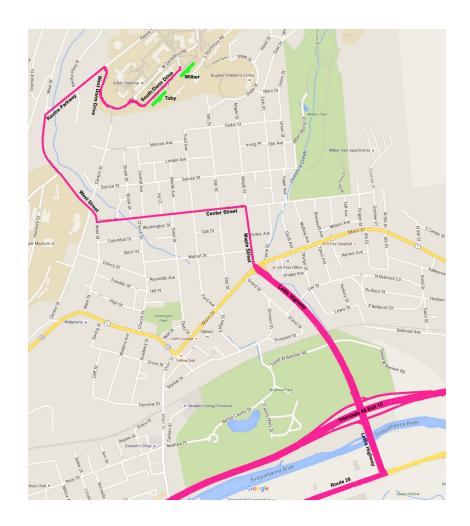

Tobey and Wilber Hall Parking Directions

| Arriving in Oneonta on Interstate or State Route 15 or State Route 15 or State Route 15 or State Route 16 or State Route 17 or State Route 18 or State Route | James F. Lettis Hwy.  |
|--------------------------------------------------------------------------------------------------------------------------------------------------------------------------------------------------------------------------------------------------------------------------------------------------------------------------------------------------------------------------------------------------------------------------------------------------------------------------------------------------------------------------------------------------------------------------------------------------------------------------------------------------------------------------------------------------------------------------------------------------------------------------------------------------------------------------------------------------------------------------------------------------------------------------------------------------------------------------------------------------------------------------------------------------------------------------------------------------------------------------------------------------------------------------------------------------------------------------------------------------------------------------------------------------------------------------------------------------------------------------------------------------------------------------------------------------------------------------------------------------------------------------------------------------------------------------------------------------------------------------------------------------------------------------------------------------------------------------------------------------------------------------------------------------------------------------------------------------------------------------------------------------------------------------------------------------------------------------------------------------------------------------------------------------------------------------------------------------------------------------------|-----------------------|
| Lettis Highway becomes Maple Street at intersection. Continue straight up maple through light.                                                                                                                                                                                                                                                                                                                                                                                                                                                                                                                                                                                                                                                                                                                                                                                                                                                                                                                                                                                                                                                                                                                                                                                                                                                                                                                                                                                                                                                                                                                                                                                                                                                                                                                                                                                                                                                                                                                                                                                                                                 | Maple St.             |
| Turn left on Center Street at light. Follow Center Street to end at the painted wall.                                                                                                                                                                                                                                                                                                                                                                                                                                                                                                                                                                                                                                                                                                                                                                                                                                                                                                                                                                                                                                                                                                                                                                                                                                                                                                                                                                                                                                                                                                                                                                                                                                                                                                                                                                                                                                                                                                                                                                                                                                          | Center <sub>St.</sub> |
| Turn Right on West Street and continue up the hill.                                                                                                                                                                                                                                                                                                                                                                                                                                                                                                                                                                                                                                                                                                                                                                                                                                                                                                                                                                                                                                                                                                                                                                                                                                                                                                                                                                                                                                                                                                                                                                                                                                                                                                                                                                                                                                                                                                                                                                                                                                                                            | West St.              |
| Turn Right at the college sign on Ravine Parkway. Continue up the hill.                                                                                                                                                                                                                                                                                                                                                                                                                                                                                                                                                                                                                                                                                                                                                                                                                                                                                                                                                                                                                                                                                                                                                                                                                                                                                                                                                                                                                                                                                                                                                                                                                                                                                                                                                                                                                                                                                                                                                                                                                                                        | Ravine PKWY.          |
| Turn Right on West Dorm Drive just before you enter campus. Continue up hill and around the bend.                                                                                                                                                                                                                                                                                                                                                                                                                                                                                                                                                                                                                                                                                                                                                                                                                                                                                                                                                                                                                                                                                                                                                                                                                                                                                                                                                                                                                                                                                                                                                                                                                                                                                                                                                                                                                                                                                                                                                                                                                              | WEST DORMITORY DR     |
| Bear Right on South Dorm Drive as you reach the top of the hill.                                                                                                                                                                                                                                                                                                                                                                                                                                                                                                                                                                                                                                                                                                                                                                                                                                                                                                                                                                                                                                                                                                                                                                                                                                                                                                                                                                                                                                                                                                                                                                                                                                                                                                                                                                                                                                                                                                                                                                                                                                                               | SOUTH DORMITORY DR    |
| Arrive at Tobey and Wilber Halls on the right. Orientation staff will provide directions for parking and unloading.                                                                                                                                                                                                                                                                                                                                                                                                                                                                                                                                                                                                                                                                                                                                                                                                                                                                                                                                                                                                                                                                                                                                                                                                                                                                                                                                                                                                                                                                                                                                                                                                                                                                                                                                                                                                                                                                                                                                                                                                            |                       |